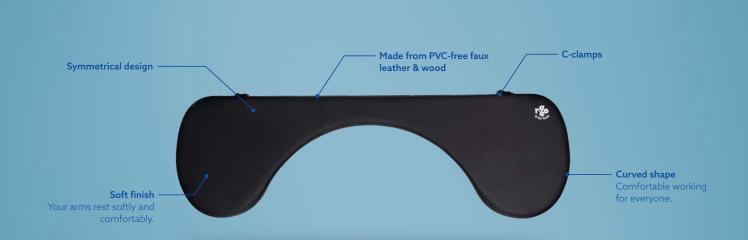

#### **Curved shape**

This armrest stimulates an upright working posture and provides relaxation in the shoulders.

#### Soft & comfortable

Provides optimal support to the forearms during monitor work.

#### Symmetrical design

The curved symmetrical shape support the arms close to the body, whether you use your mouse with left or right.

#### Ergonomic design for optimal support

The R-Go Ergonomic Armrest provides optimal support to the forearms during monitor work. The curved shape allows you to slide in well and support the arms close to the body. This stimulates an upright working posture and provides relaxation in the shoulders. The armrest is padded and therefore feels soft and comfortable. This armrest fits almost all desktons

#### We care for our environment

We strive for circularity in the design and production of our products. For this commitment, we have received the **Ecovadis Platinum certificate**.

- Our armrests are 100% recyclable. They are made from wood and PVC-free faux leather.
- Eco-friendly packaging made from recycled cardboard with FSC certified sleeves.

## R-Go Armrest

|                | R-Go Armrest                 |
|----------------|------------------------------|
|                | RGOARMC                      |
| Desk thickness | 0.4 - 3.3 inch (10 - 85 mm)  |
| Materials      | PVC-free faux leather & wood |
| Installation   | C-clamps                     |