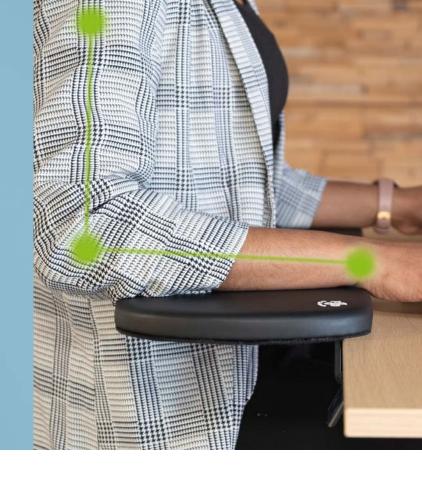

### Improve your sitting posture!

#### **Curved shape**

This armrest stimulates an upright working posture and provides relaxation in the shoulders.

# Improves your sitting posture

#### Ergonomic design for optimal support

The R-Go Ergonomic Armrest provides optimal support to the forearms during monitor work. The curved shape allows you to slide in well and support the arms close to the body. This stimulates an upright working posture and provides relaxation in the shoulders. The armrest is padded and therefore feels soft and comfortable. This armrest fits almost all desktons