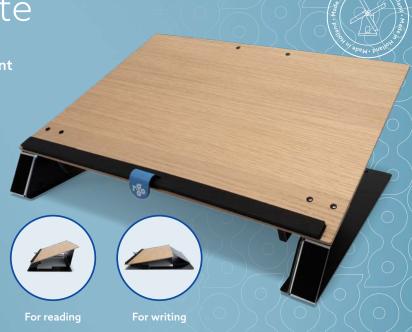

### From reading to writing in one movement

With the R-Go Read2Write you are unconsciously stimulated to work in a healthy posture. By placing your documents in front of you on a document holder rather than next to your keyboard, you prevent an uncomfortable posture. This document holder is easily transformed into a writing surface by pulling the top forwards. By bringing the work towards you, you prevent a hunched posture.

For taking notes, the Read2Write has a soft foam wrist support on the front. This prevents pressure on the wrists while writing. Besides ergonomic features, this document holder has a unique design. It is made of lightweight aluminum with a thin top made of oak wood or frosted acrylic.