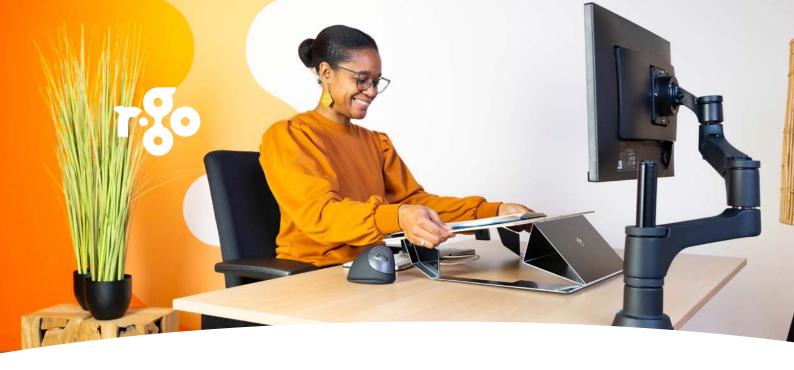

#### Ideal for reading and writing

Both document holders are ideal for reading and writing. The R-Go Read2Write can be changed from read- to write-position in just one movement!

### From reading to writing in one movement

With the R-Go Read2Write you are unconsciously stimulated to work in a healthy posture. By placing your documents in front of you on a document holder rather than next to your keyboard, you prevent an uncomfortable posture. This document holder is easily transformed into a writing surface by pulling the top forwards. By bringing the work towards you, you prevent a hunched posture.

For taking notes, the Read2Write has a soft foam wrist support on the front. This prevents pressure on the wrists while writing. Besides ergonomic features, this document holder has a unique design. It is made of lightweight aluminum with a thin top made of oak wood or frosted acrylic.