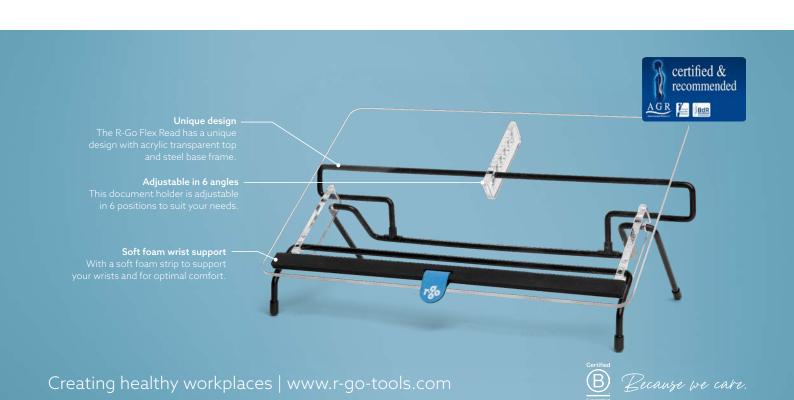

#### Stimulates an upright posture

With a document holder you bring the paper towards your eyes, and therefore automatically adopt an upright working posture.

#### Ideal for reading and writing

Both document holders are ideal for reading and writing. The R-Go Read2Write can be changed from read- to write-position in just one movement!

#### Soft foam wrist support

The document holders are equipped with a soft foam wrist support for optimal comfort while working.