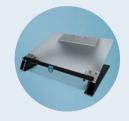

#### Stimulates an upright posture

With a document holder you bring the paper towards your eyes, and therefore automatically adopt an upright working posture.

#### Ideal for reading and writing

Both document holders are ideal for reading and writing. The R-Go Read2Write can be changed from read- to write-position in just one movement!

#### Soft foam wrist support

The document holders are equipped with a soft foam wrist support for optimal comfort while working.

# R-Go document holder assortment

|              | R-Go Flex Read      | R-Go Read2Write | R-Go Read2Write |
|--------------|---------------------|-----------------|-----------------|
|              | RGODOFRTR           | RGORIDOFA       | RGORIDOOW       |
| Adjustable   | Yes                 | •               | •               |
| Frame        | Steel               | Aluminium       | Aluminium       |
| Material top | Transparent Acrylic | Frosted Acrylic | Oak Wood        |