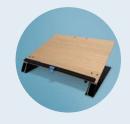

### From reading to writing in one movement

With the R-Go Read2Write you are unconsciously stimulated to work in a healthy posture. By placing your documents in front of you on a document holder rather than next to your keyboard, you prevent an uncomfortable posture. This document holder is easily transformed into a writing surface by pulling the top forwards. By bringing the work towards you, you prevent a hunched posture.

For taking notes, the Read2Write has a soft foam wrist support on the front. This prevents pressure on the wrists while writing. Besides ergonomic features, this document holder has a unique design. It is made of lightweight aluminum with a thin top made of oak wood or frosted acrylic.

# R-Go document holder assortment

|              | R-Go Flex Read      | R-Go Read2Write | R-Go Read2Write |
|--------------|---------------------|-----------------|-----------------|
|              | RGODOFRTR           | RGORIDOFA       | RGORIDOOW       |
| Adjustable   | Yes                 | •               | •               |
| Frame        | Steel               | Aluminium       | Aluminium       |
| Material top | Transparent Acrylic | Frosted Acrylic | Oak Wood        |