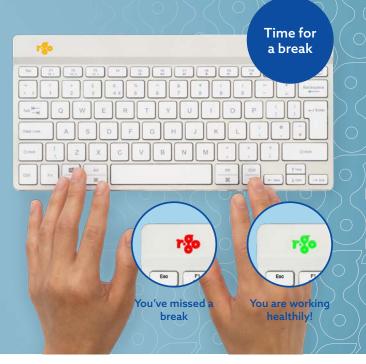

## With break indicator

The keyboard is equipped with a break indicator, which alerts you with color signals when it's time to take a break.

## Your personal break coach

Short movements during your working day are vital for your health! Micro breaks prevent overloading of small muscles and tendons and improve your concentration. Because breaks are often forgotten when you are focused at work, we've developed a break tool that reminds you to interrupt your work on time.

The patented R-Go Break software uses colour signals to indicate when it's time to take a break. During keyboard usage, the light changes colour, like a traffic light:

দিক্তি Green: you are working healthily! দক্তি Orange: time for a break দক্তি Red: You've missed a break

This way you will get positive feedback about your break behaviour. Download the **R-Go Break software** (www.r-go-break.com).