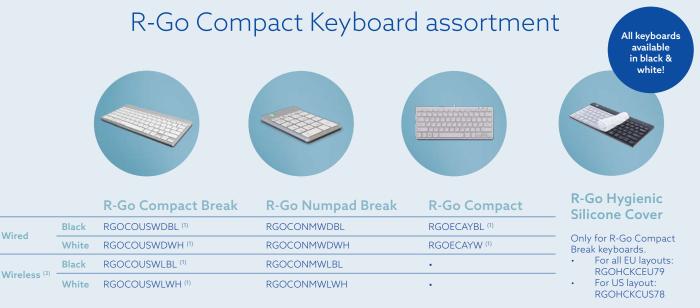

<sup>(1)</sup> Available in AZERTY (BE), AZERTY (FR), QWERTY (IT), QWERTY (ND), QWERTY (UK), QWERTY (US), QWERTZ (DE). Other layouts on request. <sup>(2)</sup> All wireless Compact Break keyboards connect via Bluetooth 5.0. For all article numbers, go to our website.