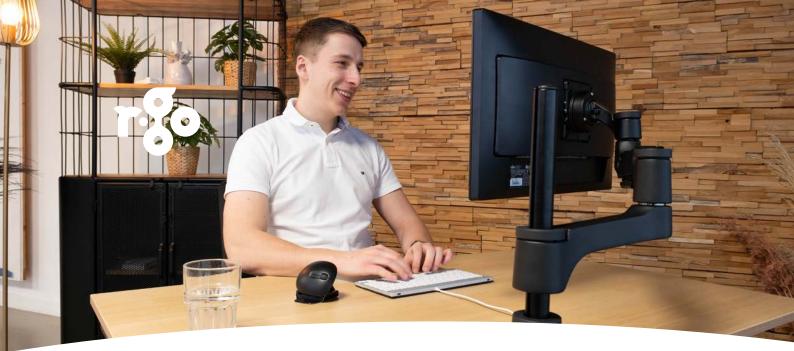

## Ergonomic typing at any workplace

## R-Go Compact Break keyboard

With personal break coach.

## Compact design

This compact keyboard ensures that your hands are always within shoulder width when using the keyboard and mouse simultaneously.

**Lightweight** This keyboard is lightweight and portable: perfect for on the road!

Compact model With this compact design your hands always remain within shoulder width. This natural posture prevents RSI complaints.