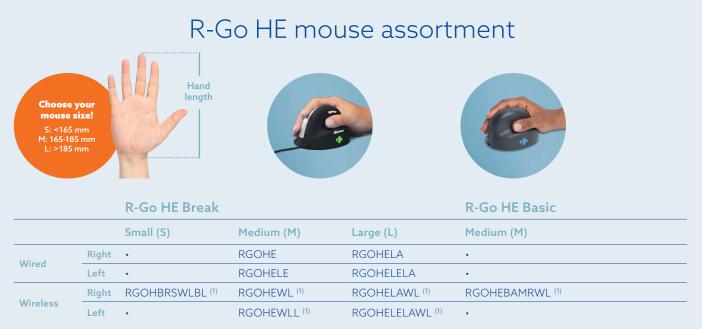

#### Available in different sizes

Our mice are available for left- and right-hand users and in different sizes. A mouse for every hand! Measure your hand to discover your size.

**Rechargeable battery** Wireless variants include a rechargeable battery, with a time of up to 4 months of use.