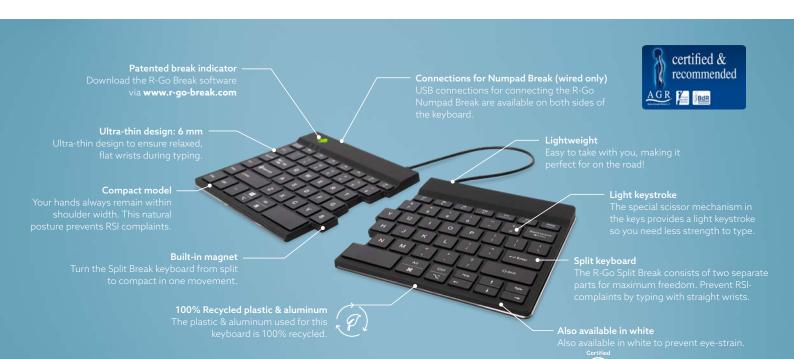

# With integrated break indicator

The keyboard is equipped with a break indicator, which alerts you with color signals when it's time to take a break.

# 2 parts for maximum freedom

The R-Go Split keyboard consists of 2 separate parts that you can use in any desired position

# Ultra-thin design

The keyboard is ultra-thin reducing muscle tension and stimulating blood circulation.

### We care for our environment

We strive for circularity in the design and production of our products. For this commitment, we have received the **Ecovadis Platinum certificate**.

- ✓ All plastic and aluminium used for our split keyboards is 100% recycled.
- Eco-friendly packaging made from recycled cardboard with FSC certified sleeves.