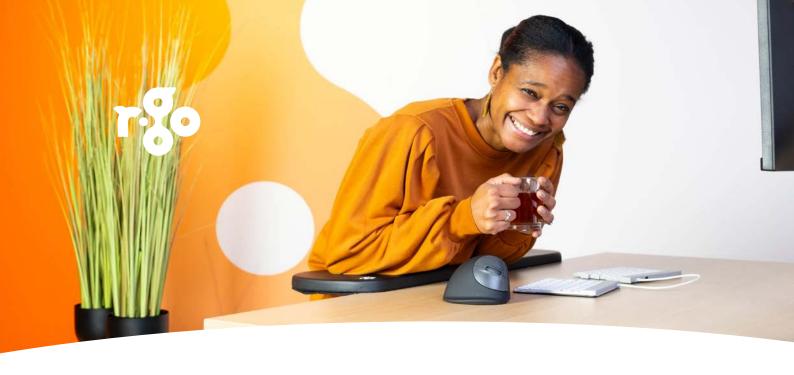

# R-Go Split Break keyboard

With personal break coach.

# Your personal break coach

Short breaks during your working day are vital for your health! Micro breaks prevent overloading of small muscles and tendons and improve your concentration. Because breaks are often forgotten when you are focused at work, we've developed a break tool that reminds you to interrupt your work on time.

### We care for our environment

We strive for circularity in the design and production of our products. For this commitment, we have received the **Ecovadis Platinum certificate**.

- ✓ All plastic and aluminium used for our split keyboards is 100% recycled.
- Eco-friendly packaging made from recycled cardboard with FSC certified sleeves.