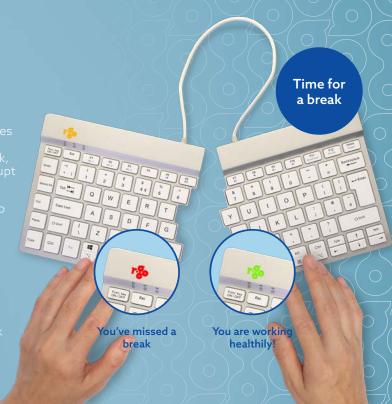

# With integrated break indicator

The keyboard is equipped with a break indicator, which alerts you with color signals when it's time to take a break.

The patented R-Go Break software uses colour signals to indicate when it's time to take a break. During keyboard usage, the light changes colour, like a traffic light:

🕬 Green: you are working healthily!

Orange: time for a break

Red: You've missed a break

This way you will get positive feedback about your break behaviour. Download the **R-Go Break software** (www.r-go-break.com).