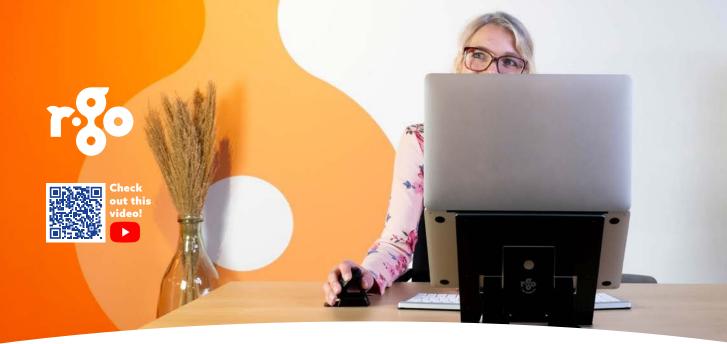

# R-Go Twister ambidextrous mouse

For left & right handed use and foldable thanks to its patented twist & fold system.

### Ambidextrous design

Twist! With 1 simple movement, you change it from right- to left-handed mouse. By doing so, you relieve your "mouse" arm.

### Twist & fold mechanism

This unique mouse has a special feature: it is ambidextrous. As the Twister has a twist it contains a so called twist & fold mechanism. One moment you use the mouse with your right hand ... and then, with just one move, you switch to the left. By alternating this way, you relieve your 'mouse arm' and can continue working in a healthy and comfortable way. You can also share the Twister with your colleagues or roommates.