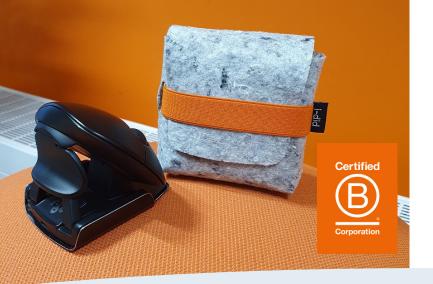

## We care for people in need

By buying the R-Go Twister mouse you help people in need. You receive the mouse with a trendy pouch from **i-did**. The pouch consists of felt made from 100% recycled materials and its manufactured in a social workplace. Folded up, you can nearry the Twister in it perfectly and safely. This is one of the projects which makes us a **Bcorp**!