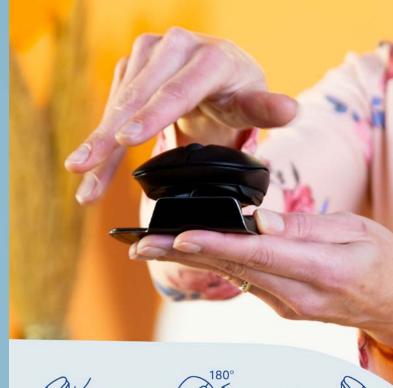

### Ambidextrous design

Twist! With 1 simple movement, you change it from right- to left-handed mouse. By doing so, you relieve your "mouse" arm.

#### Foldable: easy for travelling

Thanks to the patented twist & fold system, the Twister is easy to take anywhere.

### Twist & fold mechanism

This unique mouse has a special feature: it is ambidextrous. As the Twister has a twist it contains a so called twist & fold mechanism. One moment you use the mouse with your right hand ... and then, with just one move, you switch to the left. By alternating this way, you relieve your 'mouse arm' and can continue working in a healthy and comfortable way. You can also share the Twister with your colleagues or roommates.