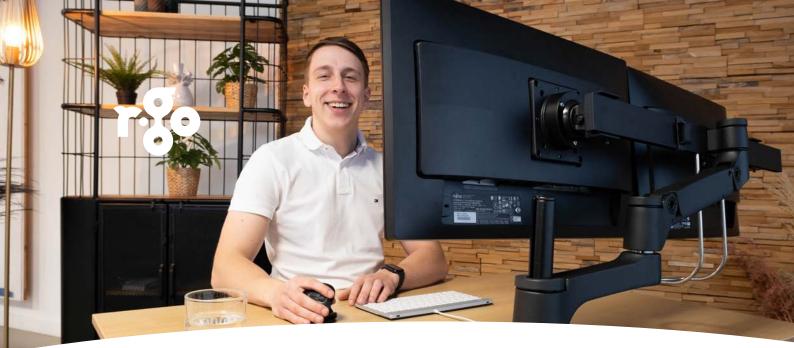

# Healthy working with 2 monitors

### Prevents hunched posture

## **R-Go Smartbar**

The R-Go Smartbar allows you to quickly and easily adjust two monitors to the correct height at the same time. This way everyone can work ergonomically with 2 monitors.