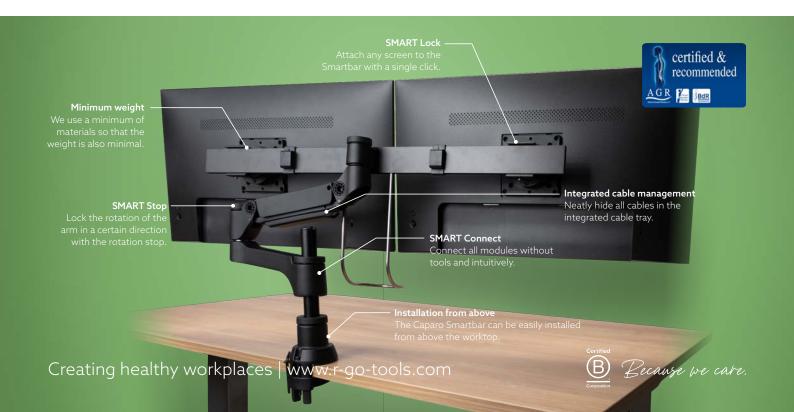

### Certified 100% circular

The Smartbar is designed so that the materials can be easily separated for recycling. The packaging is foldable and 100% recycled cardboard.

### Modular design

Easily expandable to suit your needs with a document holder or laptop holder. Modules can be easily replaced, repaired or upgraded.

#### Easily adjustable

Easily adjustable in depth and height. Screens can tilt and swivel as desired. The Caparo arm is equipped with a gas spring.