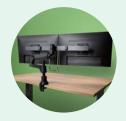

## **R-Go Smartbar**

The R-Go Smartbar allows you to quickly and easily adjust two monitors to the correct height at the same time. This way everyone can work ergonomically with 2 monitors.

#### Easily adjustable

Easily adjustable in depth and height. Screens can tilt and swivel as desired. The Caparo arm is equipped with a gas spring.