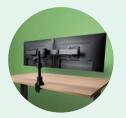

## **R-Go Smartbar**

The R-Go Smartbar allows you to quickly and easily adjust two monitors to the correct height at the same time. This way everyone can work ergonomically with 2 monitors.

#### Easily adjustable

Easily adjustable in depth and height. Screens can tilt and swivel as desired. The Caparo arm is equipped with a gas spring.